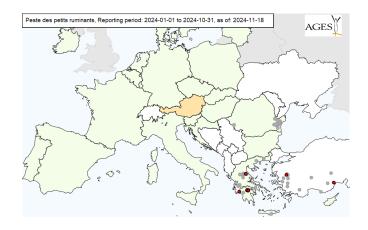

Reporting period: 2024-01-01 - 2024-11-17, data query: 2024-11-18

## **Outbreaks Jan 2024**



#### Reported outbreaks after 2024-01-01:



## Outbreaks Jan-Feb 2024



#### Reported outbreaks after 2024-01-01:



## Outbreaks Jan-Mar 2024



#### Reported outbreaks after 2024-01-01:



# Outbreaks Jan-Apr 2024



#### Reported outbreaks after 2024-01-01:



# Outbreaks Jan-May 2024



## Reported outbreaks after 2024-01-01:



## Outbreaks Jan-Jun 2024



## Reported outbreaks after 2024-01-01:



## **Outbreaks Jan-Jul 2024**



## Reported outbreaks after 2024-01-01:



# Outbreaks Jan-Aug 2024



#### Reported outbreaks after 2024-01-01:



# Outbreaks Jan-Sep 2024



#### Reported outbreaks after 2024-01-01:



## Outbreaks Jan-Oct 2024



## Reported outbreaks after 2024-01-01:



## Outbreaks Jan-Nov 2024



#### Reported outbreaks after 2024-01-01: