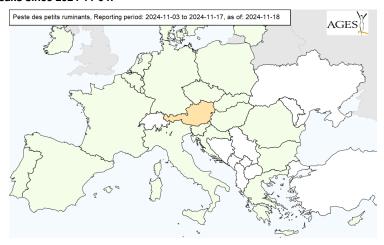

e
 and Consumer Protection



# Peste des Petits Ruminants (PPR)

Analysis of ADIS data since 01/2024

Reporting period: 2024-01-01 – 2024-11-17

Data query: 2024-11-18

AGES DSR

Austrian Agency for Health and Food Safety



#### **Parameters**

**Data source:** ADIS reports (unless otherwise specified)

**Reporting period:** 2024-01-01 – 2024-11-17

Data retrieved on: 2024-11-18 06:21

The dates of the analyses all refer to the confirmation date in the ADIS reports.

## Content:

- Current status of spread
- Monthly/weekly outbreak numbers
- Distance of outbreaks to Austrian national border
- Monthly spread maps

Contact: statistics@ages.at

# **Outbreaks in reporting period**



#### Outbreaks since 2024-01-01:



# **Outbreaks in the past 14 days**



#### Outbreaks since 2024-11-04:



# **Outbreaks in the past 14 days**



Map detail of outbreaks since 2024-11-04:



# **Outbreaks per month**



|         | Jan | Feb | Mar | Apr | May | Jun | Jul | Aug | Sep | Oct | Nov | Total |
|---------|-----|-----|-----|-----|-----|-----|-----|-----|-----|-----|-----|-------|
| GREECE  | 0   | 0   | 0   | 0   | 0   | 0   | 26  | 36  | 17  | 7   | 0   | 86    |
| ROMANIA | 0   | 0   | 0   | 0   | 0   | 0   | 41  | 25  | 1   | 0   | 0   | 67    |
| TURKEY  | 0   | 3   | 3   | 0   | 0   | 1   | 6   | 0   | 0   | 3   | 0   | 16    |
| Total   | 0   | 3   | 3   | 0   | 0   | 1   | 73  | 61  | 18  | 10  | 0   | 169   |

Reporting period: 2024-01-01 – 2024-11-17, data query: 2024-11-18

Table only comprises countries reporting to the ADIS system

## **Total outbreaks**







## **Outbr