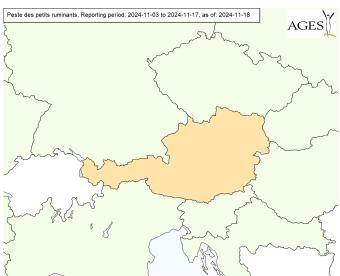

ata since 01/2024

Reporting period: 2024-01-01 – 2024-11-17

Data query: 2024-11-18

AGES DSR

Austrian Agency for Health and Food Safety



#### **Parameters**

**Data source:** ADIS reports (unless otherwise specified)

**Reporting period:** 2024-01-01 – 2024-11-17

Data retrieved on: 2024-11-18 06:21

The dates of the analyses all refer to the confirmation date in the ADIS reports.

## Content:

- Current status of spread
- Monthly/weekly outbreak numbers
- Distance of outbreaks to Austrian national border
- Monthly spread maps

Contact: statistics@ages.at

# **Outbreaks in reporting period**



#### Outbreaks since 2024-01-01:



# **Outbreaks in the past 14 days**



#### Outbreaks since 2024-11-04:



# **Outbreaks in the past 14 days**



Map detail of outbreaks since 2024-11-04:



# **Outbreaks per month**



|         | Jan | Feb | Mar | Apr | May | Jun | Jul | Aug | Sep | Oct | Nov | Total |
|---------|-----|-----|-----|-----|-----|-----|-----|-----|-----|-----|-----|-------|
| GREECE  | 0   | 0   | 0   | 0   | 0   | 0   | 26  | 36  | 17  | 7   | 0   | 86    |
| ROMANIA | 0   | 0   | 0   | 0   | 0   | 0   | 41  | 25  | 1   | 0   | 0   | 67    |
| TURKEY  | 0   | 3   | 3   | 0   | 0   | 1   | 6   | 0   | 0   | 3   | 0   | 16    |
| Total   | 0   | 3   | 3   | 0   | 0   | 1   | 73  | 61  | 18  | 10  | 0   | 169   |

Reporting period: 2024-01-01 – 2024-11-17, data query: 2024-11-18

Table only comprises countries reporting to the ADIS system

## **Total outbreaks**







## **Outbreaks GREECE**



#### Outbreaks per calender week: GREECE Reporting period: 2024-01-