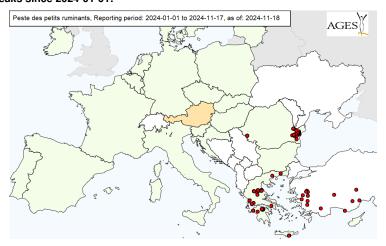

Federal Ministry
 Republic of Austria
 Social Affairs, Health, Care
 and Consumer Protection



# Peste des Petits Ruminants (PPR)

Analysis of ADIS data since 01/2024

Reporting period: 2024-01-01 – 2024-11-17

Data query: 2024-11-18

AGES DSR

Austrian Agency for Health and Food Safety



#### **Parameters**

**Data source:** ADIS reports (unless otherwise specified)

**Reporting period:** 2024-01-01 – 2024-11-17

Data retrieved on: 2024-11-18 06:21

The dates of the analyses all refer to the confirmation date in the ADIS reports.

## Content:

- Current status of spread
- Monthly/weekly outbreak numbers
- Distance of outbreaks to Austrian national border
- Monthly spread maps

Contact: statistics@ages.at

# **Outbreaks in reporting period**



#### Outbreaks since 2024-01-01:



# **Outbreaks in the past 14 days**



#### Outbreaks since 2024-11-04:



# **Outbreaks in the past 14 days**



Map detail of outbreaks since 2024-11-04:



# **Outbreaks per month**



|         | Jan | Feb | Mar | Apr | May | Jun | Jul | Aug | Sep | Oct | Nov | Total |
|---------|-----|-----|-----|-----|-----|-----|-----|-----|-----|-----|-----|-------|
| GREECE  | 0   | 0   | 0   | 0   | 0   | 0   | 26  | 36  | 17  | 7   | 0   | 86    |
| ROMANIA | 0   | 0   | 0   | 0   | 0   | 0   | 41  | 25  | 1   | 0   | 0   | 67    |
| TURKEY  | 0   | 3   | 3   | 0   | 0   | 1   | 6   | 0   | 0   | 3   | 0   | 16    |
| Total   | 0   | 3   | 3   | 0   | 0   | 1   | 73  | 61  | 18  | 10  | 0   | 169   |

Reporting period: 2024-01-01 – 2024-11-17, data query: 2024-11-18

Table only comprises count