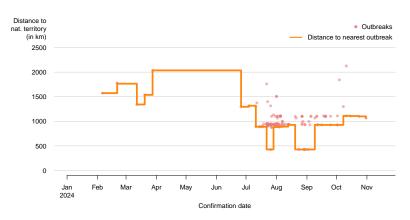

# **Distance of outbreaks to Austrian** border

Reporting period: 2024-01-01 - 2024-11-17, data query: 2024-11-18