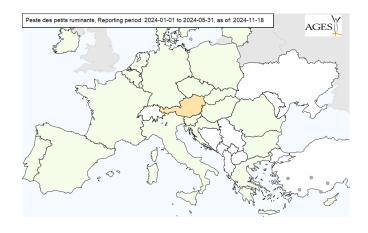

period: 2024-01-01 - 2024-11-17, as of: 2024-11-18



## **Outbreaks ROMANIA**



## Outbreaks per calender week: ROMANIA Reporting period: 2024-01-01 - 2024-11-17, as of: 2024-11-18



## **Outbreaks TURKEY**



## Outbreaks per calender week: TURKEY Reporting period: 2024-01-01 - 2024-11-17, as of: 2024-11-18



# **Distance of outbreaks to Austrian** border





Reporting period: 2024-01-01 - 2024-11-17, data query: 2024-11-18

## **Outbreaks Jan 2024**



#### Reported outbreaks after 2024-01-01:



## Outbreaks Jan-Feb 2024



#### Reported outbreaks after 2024-01-01:



## Outbreaks Jan-Mar 2024



#### Reported outbreaks after 2024-01-01:



# Outbreaks Jan-Apr 2024



#### Reported outbreaks after 2024-01-01:



# Outbreaks Jan-May 2024



## Reported outbreaks after 2024-01-01:



## Outbreaks Jan-Jun 2024



## Reported outbreaks after 2024-01-01:



## **Outbreaks Jan-Jul 2024**



## Reported outbreaks after 2024-01-01:



# Outbreaks Jan-Aug 2024



#### Reported outbreaks after 2024-01-01:



# Outbreaks Jan-Sep 2024



#### Reported outbreaks after 2024-01-01:



## Outbreaks Jan-Oct 2024



## Reported outbreaks after 2024-01-01:



## Outbreaks Jan-Nov 2024



#### Reported outbreaks after 2024-01-01: