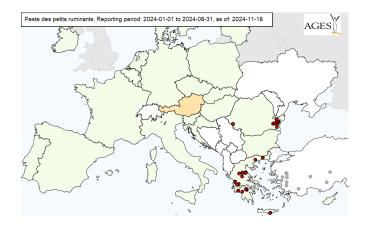

reaks per calender week: TURKEY Reporting period: 2024-01-01 - 2024-11-17, as of: 2024-11-18



# **Distance of outbreaks to Austrian** border





Reporting period: 2024-01-01 - 2024-11-17, data query: 2024-11-18

## **Outbreaks Jan 2024**



#### Reported outbreaks after 2024-01-01:



## Outbreaks Jan-Feb 2024



#### Reported outbreaks after 2024-01-01:



## Outbreaks Jan-Mar 2024



#### Reported outbreaks after 2024-01-01:



# Outbreaks Jan-Apr 2024



#### Reported outbreaks after 2024-01-01:



# Outbreaks Jan-May 2024



## Reported outbreaks after 2024-01-01:



## Outbreaks Jan-Jun 2024



## Reported outbreaks after 2024-01-01:



## **Outbreaks Jan-Jul 2024**



## Reported outbreaks after 2024-01-01:



# Outbreaks Jan-Aug 2024



#### Reported outbreaks after 2024-01-01:



# Outbreaks Jan-Sep 2024



#### Reported outbreaks after 2024-01-01:



## Outbreaks Jan-Oct 2024



## Reported outbreaks after 2024-01-01:



## Outbreaks Jan-Nov 2024



#### Reported outbreaks after 2024-01-01: