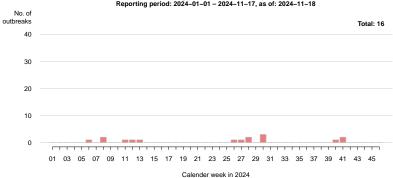

## **Outbreaks TURKEY**

## Outbreaks per calender week: TURKEY Reporting period: 2024-01-01 - 2024-11-17, as of: 2024-11-18