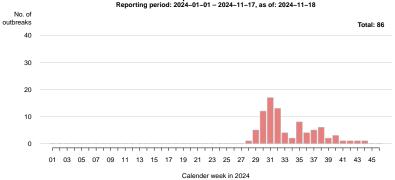

## **Outbreaks GREECE**

#### Outbreaks per calender week: GREECE Reporting period: 2024-01-01 - 2024-11-17, as of: 2024-11-18