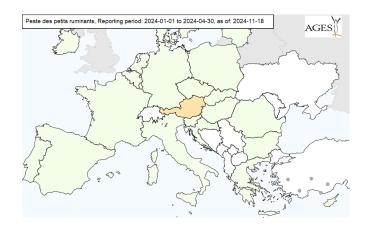

utbreaks GREECE**



#### Outbreaks per calender week: GREECE Reporting period: 2024-01-01 - 2024-11-17, as of: 2024-11-18



## **Outbreaks ROMANIA**



## Outbreaks per calender week: ROMANIA Reporting period: 2024-01-01 - 2024-11-17, as of: 2024-11-18



## **Outbreaks TURKEY**



## Outbreaks per calender week: TURKEY Reporting period: 2024-01-01 - 2024-11-17, as of: 2024-11-18



# **Distance of outbreaks to Austrian** border





Reporting period: 2024-01-01 - 2024-11-17, data query: 2024-11-18

## **Outbreaks Jan 2024**



#### Reported outbreaks after 2024-01-01:



## Outbreaks Jan-Feb 2024



#### Reported outbreaks after 2024-01-01:



## Outbreaks Jan-Mar 2024



#### Reported outbreaks after 2024-01-01:



# Outbreaks Jan-Apr 2024



#### Reported outbreaks after 2024-01-01:



# Outbreaks Jan-May 2024



## Reported outbreaks after 2024-01-01:



## Outbreaks Jan-Jun 2024



## Reported outbreaks after 2024-01-01:



## **Outbreaks Jan-Jul 2024**



## Reported outbreaks after 2024-01-01:



# Outbreaks Jan-Aug 2024



#### Reported outbreaks after 2024-01-01:



# Outbreaks Jan-Sep 2024



#### Reported outbreaks after 2024-01-01:



## Outbreaks Jan-Oct 2024



## Reported outbreaks after 2024-01-01:



## Outbreaks Jan-Nov 2024



#### Reported outbreaks after 2024-01-01: