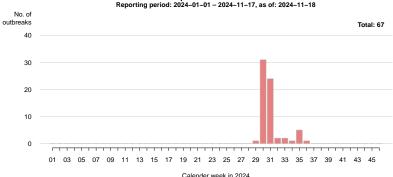

## **Outbreaks ROMANIA**

## Outbreaks per calender week: ROMANIA Reporting period: 2024-01-01 - 2024-11-17, as of: 2024-11-18