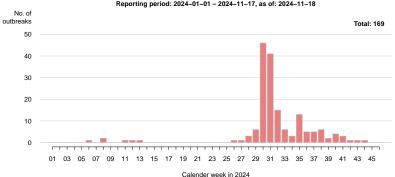

# **Outbreaks per month**

|         | Jan | Feb | Mar | Apr | May | Jun | Jul | Aug | Sep | Oct | Nov | Total |
|---------|-----|-----|-----|-----|-----|-----|-----|-----|-----|-----|-----|-------|
| GREECE  | 0   | 0   | 0   | 0   | 0   | 0   | 26  | 36  | 17  | 7   | 0   | 86    |
| ROMANIA | 0   | 0   | 0   | 0   | 0   | 0   | 41  | 25  | 1   | 0   | 0   | 67    |
| TURKEY  | 0   | 3   | 3   | 0   | 0   | 1   | 6   | 0   | 0   | 3   | 0   | 16    |
| Total   | 0   | 3   | 3   | 0   | 0   | 1   | 73  | 61  | 18  | 10  | 0   | 169   |

Reporting period: 2024-01-01 – 2024-11-17, data query: 2024-11-18

Table only comprises countries reporting to the ADIS system