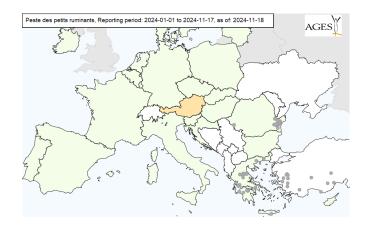

*Outbreaks Jan 2024**



#### Reported outbreaks after 2024-01-01:



## Outbreaks Jan-Feb 2024



#### Reported outbreaks after 2024-01-01:



## Outbreaks Jan-Mar 2024



#### Reported outbreaks after 2024-01-01:



# Outbreaks Jan-Apr 2024



#### Reported outbreaks after 2024-01-01:



# Outbreaks Jan-May 2024



## Reported outbreaks after 2024-01-01:



## Outbreaks Jan-Jun 2024



## Reported outbreaks after 2024-01-01:



## **Outbreaks Jan-Jul 2024**



## Reported outbreaks after 2024-01-01:



# Outbreaks Jan-Aug 2024



#### Reported outbreaks after 2024-01-01:



# Outbreaks Jan-Sep 2024



#### Reported outbreaks after 2024-01-01:



## Outbreaks Jan-Oct 2024



## Reported outbreaks after 2024-01-01:



## Outbreaks Jan-Nov 2024



#### Reported outbreaks after 2024-01-01: